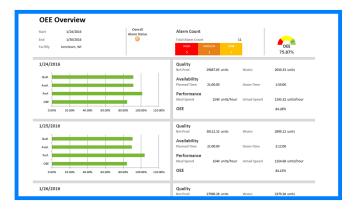

## TAKE REPORTS TO ANOTHER DIMENSION

XLReporter provides layers of report analysis which would otherwise require intense manual effort or programming to accomplish.

Conditional summaries, analytical calculations, runtimes and OEE KPIs are just a few examples of the "out of the box" capabilities.