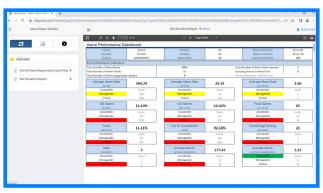

## TAKE REPORTS TO ANOTHER DIMENSION

XLReporter provides layers of report analysis which would otherwise require intense manual effort or programming to accomplish.

Conditional summaries, analytical calculations, runtimes and OEE KPIs are just a few examples of the "out of the box" capabilities.