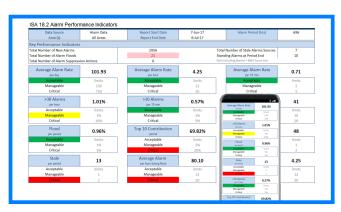

## TAKE REPORTS TO ANOTHER DIMENSION

XLReporter provides layers of report analysis which would otherwise require intense manual effort or programming to accomplish.

Conditional summaries, analytical calculations, runtimes and OEE KPIs are just a few examples of the "out of the box" capabilities.

#### **FEATURES**

- Automate compliance reports with existing government forms
- Template Studio to produce workbook templates
- Award winning reporting engine
- 21 CFR Part 11 features
- Report automatically, periodically or on events
- Report on-demand, locally or from mobile devices
- Publish reports as workbooks, web pages or PDF
- Distribute reports by email, web portal or FTP