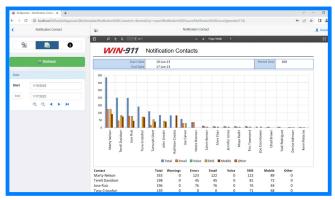

## TAKE REPORTS TO ANOTHER DIMENSION

XLReporter provides layers of report analysis which would otherwise require intense manual effort or programming to accomplish.

Conditional summaries, analytical calculations, runtimes and OEE KPIs are just a few examples of the "out of the box" capabilities.

#### **FEATURES**

- Automate compliance reports with existing government forms
- Template Studio to produce workbook templates
- Award winning reporting engine
- 21 CFR Part 11 features
- Report automatically, periodically or on events
- Report on-demand, locally or from mobile devices
- Publish reports as workbooks, web pages or PDF
- Distribute reports by email, web portal or FTP