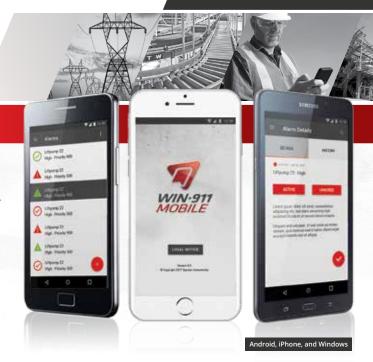

#### **SMARTPHONE APPS**

Interactive, intuitive APPS using push notifications for Apple, Android, and Windows devices.