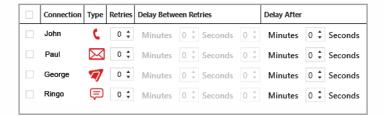

zation includes software configuration, alarm delivery and alarm interaction.



#### **TEXT-TO-SPEECH PREMIUM VOICES**

Offered in 46 languages, Premium Voices provide a more natural sounding voice as an alternative to the standard Microsoft choices.

### SOFTWARE & HARDWARE REDUNDANCY

Additional WIN-911 systems can be installed to provide greater reliability. Notification hardware and gateways can be pooled to increase uptime and reliability.



#### NOTIFICATION ESCALATION ENGINE

Configure notification workflows to best meet your operational needs. From a simple callout list to complex escalation logic, WIN-911's patented, script free, drag and drop user interface makes configuration easy and intuitive.



#### **BASIC TACTICS**

SImple Call out list that suppors retries and delays.



#### **ADVANCED TACTICS**

Script free work-flow dynamically follows your process.

- Scales from a simple call out list to comprehensive enterprise work-flows
- As the alarm event unfolds actions can to be taken dynamically as alarm conditions evolve
- Workflow can enable event-based pushing of reports
- Easily adapts to personnel and organizational changes

#### **ADVANCED STRATEGIES**

Strategies orchestrate tactic execution.



#### WIN-911 PRODUCT COMPARISON CHART

| FEATURES:               | STANDARD | INTERACTIVE | ADVANCED   |
|-------------------------|----------|-------------|------------|
| Scheduling              | •        | <b>~</b>    | •          |
| Virtualization          | •        | •           | •          |
| Localization            | •        | <b>~</b>    | <b>~</