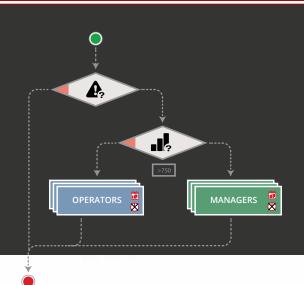

#### NOTIFICATION ESCALATION ENGINE

Configure notification workflows to best meet your operational needs. From a simple callout list to complex escalation logic, WIN-911's patented, script free, drag and drop user interface makes configuration easy and intuitive.

#### **ADVANCED TACTICS**

Script free work-flow dynamically follows your process.

- Scales from a simple call out list to comprehensive enterprise work-flows
- As the alarm event unfolds actions can to be taken dynamically as alarm conditions evolve
- Workflow can enable event-based pushing of reports
- Easily adapts to personnel and organizational changes

#### **ADVANCED STRATEGIES**

Strategies orchestrate tactic execution.