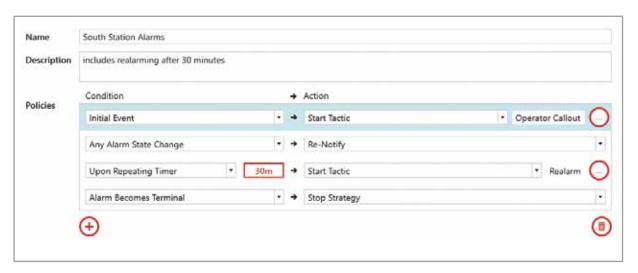

#### NOTIFICATION ESCALATION ENGINE

Configure notification workflows to best meet your operational needs. From a simple callout list to complex escalation logic, WIN-911's patented, script free, drag and drop user interface makes configuration easy and intuitive.

#### **BASIC TACTICS**

SImple Call out list that suppors retries and delays.

#### **ADVANCED TACTICS**

Script free work-flow dynamically follows your process.

- Scales from a simple call out list to comprehensive enterprise work-flows
- As the alarm event unfolds actions can to be taken dynamically as alarm conditions evolve
- Workflow can enable event-based pushing of reports
- Easily adapts to personnel and organizational changes

#### **ADVANCED STRATEGIES**

Strategies orchestrate tactic execution.