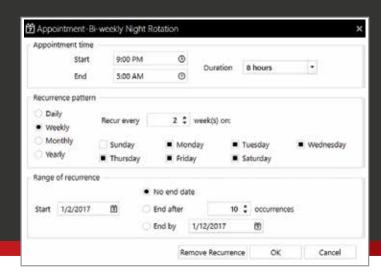

#### **SCHEDULING**

Control notification logic utilizing individual and shared schedules evaluated at the time of the alarm. Complex shift scheduling made easy using an Outlook/Google style calendar control.